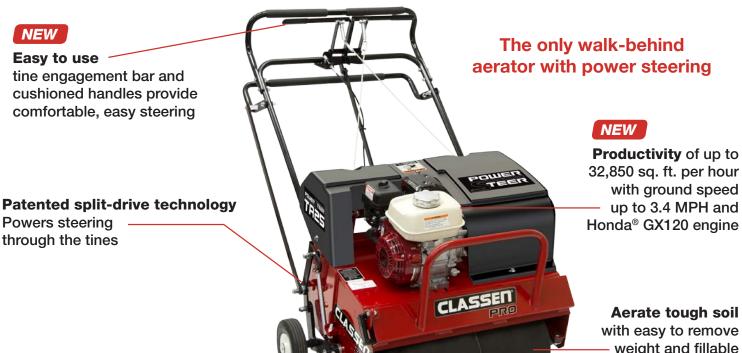

**Don't muscle the turn. Power it.** The Classen PowerSteer<sup>™</sup> Aerator is the ONLY aerator that steers through the tines for non-stop (non-stress) unmatched productivity.

The newly redesigned and lighter Aerator, with more comfortable handles and easier to use tine engagement bar, will have you aerating up to 32,850 sq. ft./hour.

### Seriously Maneuverable

The only aerator with power steering! Patented technology powers steering through the tines during aeration for unmatched user comfort.

#### weight and fillable water drum for greater tine penetration

|                | TA-25DA                                                   |
|----------------|-----------------------------------------------------------|
| Dimensions     | 48.5" H x 40.5" W x 50" L                                 |
| Dry Weight     | 362 lbs.                                                  |
| Aerating Width | 24.375"<br>fits through 36" gate when rear wheels removed |
| Coverage       | 32,850 sq. ft. per hour                                   |
| Tines          | 36 tines with coring depth up to 2.75"                    |
| Hole Pattern   | 4.06" x 7"                                                |
| Weight Bar     | Removable 42 lb. bar                                      |
| Drum           | 9.5 gal. front poly drum                                  |
| Engine         | Honda® GX120                                              |