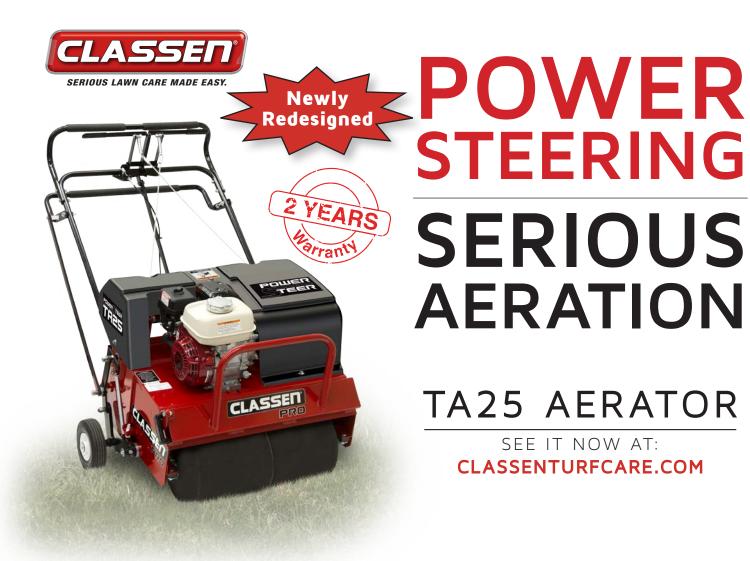

**Don't muscle the turn. Power it.** The Classen PowerSteer<sup>™</sup> Aerator is the ONLY aerator that steers through the tines for non-stop (non-stress) unmatched productivity.

The newly redesigned and lighter Aerator, with more comfortable handles and easier to use tine engagement bar, will have you aerating up to 32,850 sq. ft./hour.

### Seriously Maneuverable

The only aerator with power steering! Patented technology powers steering through the tines during aeration for unmatched user comfort.

#### Seriously Productive

Following shapely curves and turning at the end of the row without removing the tines from the ground gets aeration jobs done quicker.