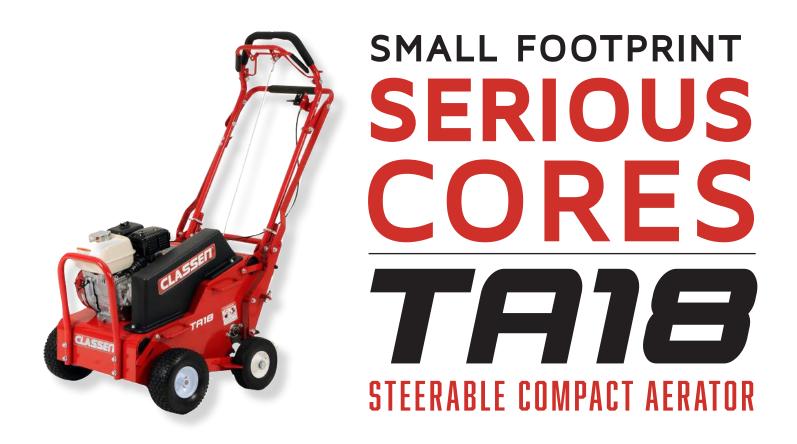

• **The Most Compact:** Smallest unit in the industry. Easily maneuvers tight areas with fold-down handles for compact transport and storage.

• **Most Portable:** Most compact folded handle height, narrow unit width and short unit length - easy to load/unload with outside mounted solid rubber, no-flat drive wheels for ramps.

• **Maneuverable**: Steerable tine shaft with five (5) banks of tines for increased productivity and reduced operator fatigue.

• **Highest Quality of Core:** Up to 15% more holes per square foot! Tighter tine spacing than the leading competitor and better weight distribution produce deep consistant cores.

• **Simple, Intuitive Design:** Ergonomic and comfortable padded handle and easy to reach padded engagement bail for simple operation that requires less physical force to operate.

The most compact unit in the industry is also the most productive, pulling 15% more cores then the nearest competitive model.

> Your local Classen dealer is: "QUALITY SERVICE SINCE 1995" TNTERSTATE QUPPLIES & CERVICES