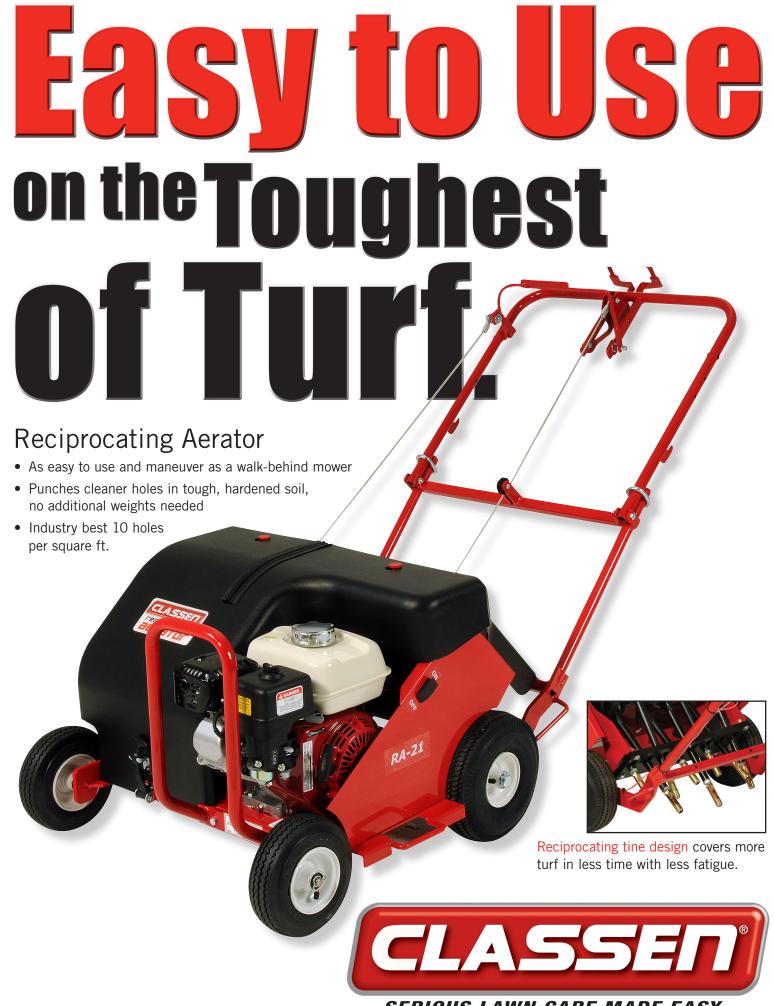

SERIOUS LAWN CARE MADE EASY.



## **Reciprocating Aerator**

## SERIOUS LAWN CARE MADE EASY.



| PRODUCT NUMBER — RA-21     |                      |                       |                                       |            |
|----------------------------|----------------------|-----------------------|---------------------------------------|------------|
| AERATING WIDTH             | 21"                  | GROUND SPEED          | 2.84 mph                              |            |
| CORE DEPTH                 | 2.75"                | COVERAGE              | 26,000 ft <sup>2</sup> /hour          |            |
| NUMBER OF TINES            | 8                    | ENGINE                | Honda® GX120                          | B&S® Intek |
| DIAMETER OF TINES          | 5/8"