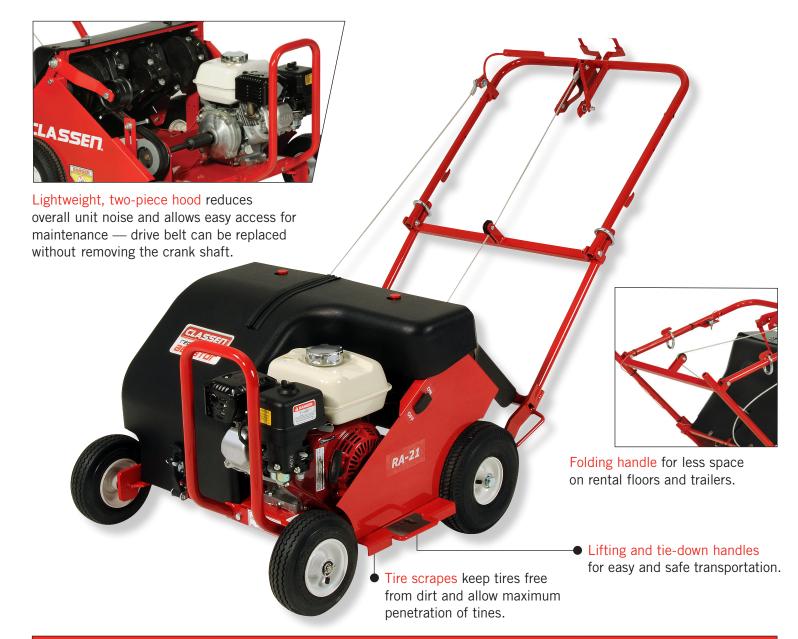

SERIOUS LAWN CARE MADE EASY.



## **Reciprocating Aerator**

## SERIOUS LAWN CARE MADE EASY.



| PRODUCT NUMBER — RA-21     |                      |                       |                                       |            |
|----------------------------|----------------------|-----------------------|---------------------------------------|------------|
| AERATING WIDTH             | 21"                  | GROUND SPEED          | 2.84 mph                              |            |
| CORE DEPTH                 | 2.75"                | COVERAGE              | 26,000 ft <sup>2</sup> /hour          |            |
| NUMBER OF TINES            | 8                    | ENGINE                | Honda® GX120                          | B&S® Intek |
| DIAMETER OF TINES          | 5/8"                 | DISPLACEMENT          | 118 cc                                | 205 cc     |
| HOLE PATTE